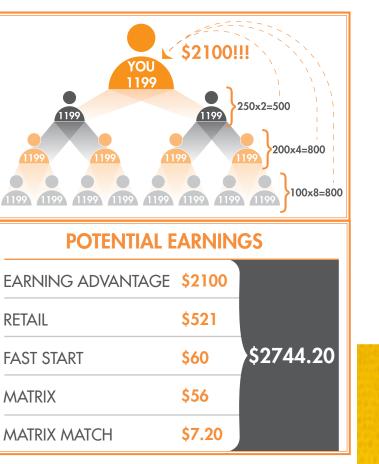

## WHAT:

POTENTIAL EARNINGS OVER \$2700

**ACCELERATE TO PREMIER\*** 

\*You can receive Premier Benefits for 60 Days. In order to get paid as Premier, you need to enroll 4 Independent Business Owners or enroll 2 Builders with this Promotion. Continue to receive Premier Benefits beyond 60 Days by enrolling 6 more IBOs (totaling 10 IBOs) or 3 more Builders (totaling 5 Builders).

\$599 + Tax & Shipping

\*You can receive Premier Benefits for 60 Days. In order to get paid as Premier, you need to enroll 6 Independent Business Owners or enroll 3 Builders with this Promotion. Continue to receive Premier Benefits beyond 60 Days by enrolling 4 more IBOs (totaling 10 IBOs) or 2 more Builders (totaling 5 Builders)