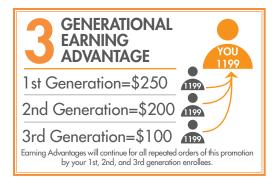

## WHAT:

POTENTIAL EARNINGS OVER \$2700

**ACCELERATE TO PREMIER\*** 

\*You can receive Premier Benefits for 60 Days. In order to get paid as Premier, you need to enroll 4 Independent Business Owners or enroll 2 Builders with this Promotion. Continue to receive Premier Benefits beyond 60 Days by enrolling 6 more IBOs (totaling 10 IBOs) or 3 more Builders (totaling 5 Builders).